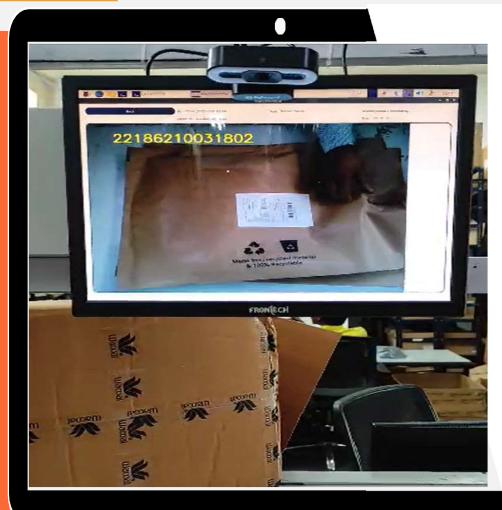

## **SMARTX**

Deploy high resolution camera in all the parcel dealing process. Keep recording for all the dealing process.

## **SMART**X

Deploy high resolution cameras in all the parcel dealing process

**Barcode Scaning system** 

Order ID will be scanned and will linkage with CCTV system